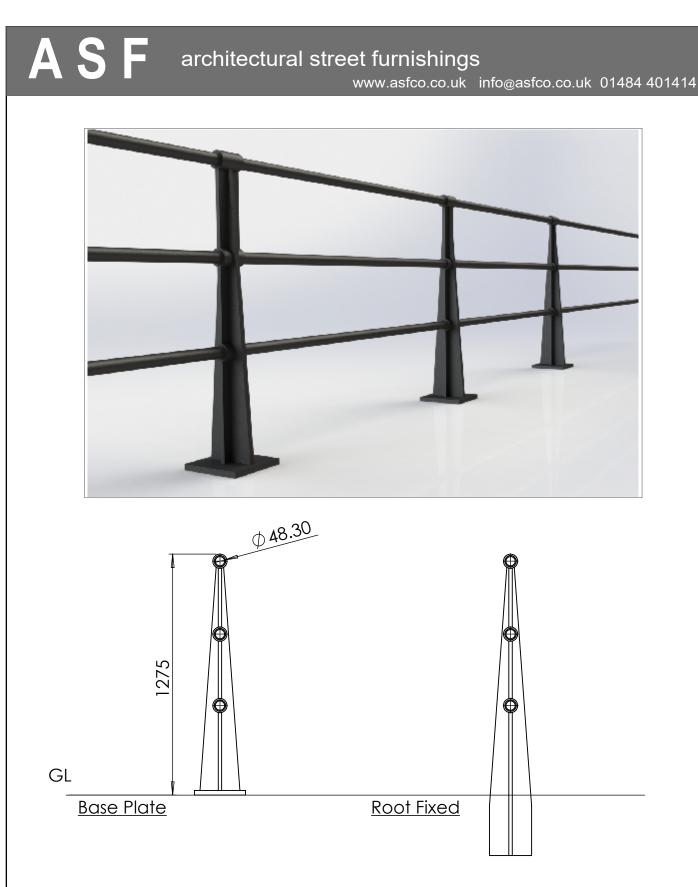

## Post & Rail | ASF Albany 3 Rail Post - Cast or Ductile Iron

Materials Standard Finish Optional Finish Rail Options

Post Options Extras Available in either 100% recycled engineering grade 250 cast iron (as standard) or ductile iron Posts are supplied in zinc rich metal primer ASF Metal Shield Gloss in any standard RAL or BS colour As standard rails are supplied in straight lengths at 6.4m or 7m. Standard rail diameters as per drawing, other diameters available on request Posts can be adapted to negotiate various site conditions such as gradients, steps, corners etc. Fixing bolts, lead wedges and gun applied sealant can be applied on request